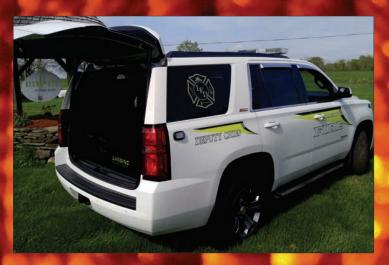

# **INVERTERS**

• Pure sign-wave inverters for demanding application with deep cycle battery packs

- **COMMAND PACKS** Custom made command cabinets designed for your SUV. All light weight aircraft grade aluminum: SCBA Storage, Site Map Storage, White Boards, LED Lighting
  - Locking storage compartments for weapons storage
  - Easily secured to your vehicle in just minutes
  - Laser cut material for precision
  - Lighter weight than traditional expensive wood and laminate construction