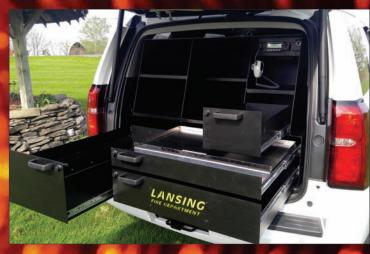

# **ACCESSORIES**

- Custom made slide out units
- Organization options include brackets, hooks, and shelves
- In-cabinet LED lighting, scene lighting

# **INVERTERS**

• Pure sign-wave inverters for demanding application with deep cycle battery packs

- **COMMAND PACKS** Custom made command cabinets designed for your SUV. All light weight aircraft grade aluminum: SCBA Storage, Site Map Storage, White Boards, LED Lighting
  - Locking storage compartments for weapons storage
  - Easily secured to your vehicle in just minutes
  - Laser cut material for precision
  - Lighter weight than traditional expensive wood and laminate construction